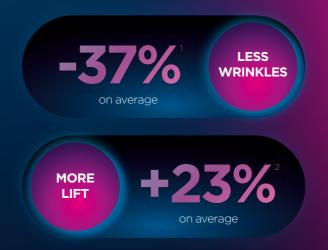

## The Places EMFACE Treats Simultaneously



#### Forehead

Feel free to smile again as your forehead wrinkles vanish.





#### **Eyebrows**

Open your eyes and experience the world's unimaginable beauty.

#### Cheeks

Out with the old. In with the young round plumpy cheeks.





### Jawline

A defined and contoured jawline will display your beauty and youth in a more subtle manner.

# **20-Minute Lift Time**

## **GET RESULTS NOW!**

[Provider Logo]

[Contact Info]

#### Your results may vary.

During the treatment you may feel comfortable heat, but you should never feel an unpleasant burning or pain sensation. Treatment should not be applied over hair or scar tissue, or if you have electronic or metal implants. Side effects may include temporary damage to natural skin (crust, blister, and burn). As with any medical procedure, as