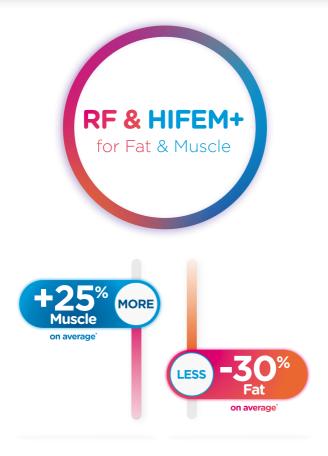

### How It Works

**EMSCULPT NEO** is the world's first and only technology that uses **Radiofrequency and HIFEM+** (high intensity focused electromagnetic field) to **eliminate fat and build muscles non-invasively.** 

### Muscle Warm-Up

The muscle temperature raises by several degrees, similar to what a warm-up activity does before any workout.

on average\*

on average<sup>\*</sup>

### Supramaximal After Contraction Treat

Muscles in the treated area are contracted at intensities that are not achievable during routine exercise.