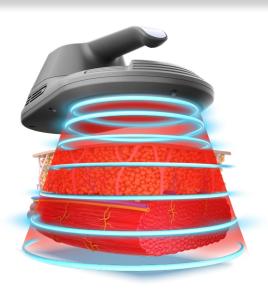

### How It Works

**EMSCULPT NEO** is the world's first and only technology that uses **Radiofrequency and HIFEM+** (high intensity focused electromagnetic field) to **eliminate fat and build muscles non-invasively.** 

RF

HIFEM+

#### Fat Breakdown

In less than 4 minutes the temperature in fat reaches levels that cause their permanent damage.

### Muscle Warm-Up

The muscle temperature raises by several degrees, similar to what a warm-up activity does before any workout.

on average\*

on average<sup>\*</sup>

### Supramaximal After Contraction Treat

Muscles in the treated area are contracted at intensities that are not achievable during routine exercise.

#### After Treatment

The fat cells are slowly removed from the body and the strained muscle fibers initiate a growth process. This results in fat elimination and muscle building.