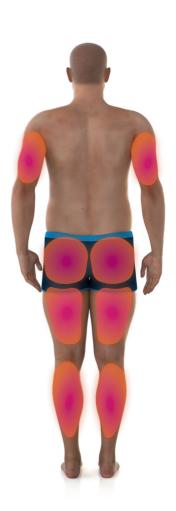

# More Applicators & Body Parts

Emsculpt NEO individually tailored treatments can help you **eliminate fat and build muscles on various body parts.** 

No Downtime No Anesthesia

Two Therapies in a Single Treatment

Abdomen

Buttocks

Thighs

Biceps

Triceps

Calves

**PATIENTS UP TO BMI 35** 