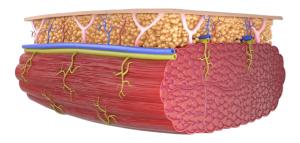

### How It Works

**EMSCULPT NEO** is the world's first and only technology that uses **Radiofrequency and HIFEM+** (high intensity focused electromagnetic field) to **eliminate fat and build muscles non-invasively.** 

RF

HIFEM+

#### Fat Breakdown

In less than 4 minutes the temperature in fat reaches levels that cause their permanent damage.

### Muscle Warm-Up

The muscle temperature raises by several degrees, similar to what a warm-up activity does before any workout.

on average\*

on average<sup>\*</sup>

### Supramaximal After Contraction Treat

Muscles in the treated area are contracted at intensities that are not achievable during routine exercise.

#### After Treatment

The fat cells are slowly removed from the body and the strained muscle fibers initiate a growth process. This results in fat elimination and muscle building.